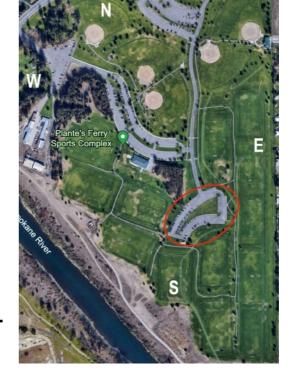

## **AMATEURS**

SECOND ANNUAL SWAP MEET SATURDAY, JUNE 14<sup>TH</sup>, 2025

STARTS AT 7 AM

THERE IS A \$5 FEE TO SELLERS.

**BUYERS ARE FREE.** 

TALK IN FREQUENCIES: 146.540

**IEVHFRA** REPEATER 146.880

PLANTE'S FERRY SPORTS COM-PLEX SOUTH PARKING AREA 12320 E UPRIVER DRIVE – SPOKANE, WA BACK PARKING LOT